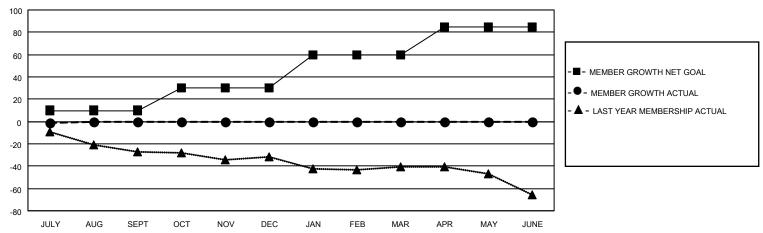

## District 20 R1

| Clubs         |               |             |               | Members               |                       |                         |                                                    |  |
|---------------|---------------|-------------|---------------|-----------------------|-----------------------|-------------------------|----------------------------------------------------|--|
|               | RESULTS FOR   | R 2021-2022 |               | RESULTS FOR 2021-2022 |                       |                         |                                                    |  |
| QUARTER       | NEW CLUB GOAL | NEW CLUBS   | DROPPED CLUBS | QUARTER MEMB          | ER GROWTH NET<br>GOAL | MEMBER GROWTH<br>ACTUAL | DROPPED<br>MEMBERS ACTUAL<br>(including transfers) |  |
| JULY/AUG/SEPT | 0             | 0           | 1             | JULY/AUG/SEPT         | 10                    | 3                       | 3                                                  |  |
| OCT/NOV/DEC   | 0             | 0           | 0             | OCT/NOV/DEC           | 20                    | 0                       | 0                                                  |  |
| JAN/FEB/MAR   | 1             | 0           | 0             | JAN/FEB/MAR           | 30                    | 0                       | 0                                                  |  |
| APR/MAY/JUNE  | 0             | 0           | 0             | APR/MAY/JUNE          | 25                    | 0                       | 0                                                  |  |

#### GOALS AND ACTUAL MEMBERS CUMULATIVE

| DROPPED CLUBS: 1 |   | 2 CLUBS OF 30 ADDED 1 OR MORE<br>NEW MEMBERS | GENDER DISTRIBUTION        |              |     |
|------------------|---|----------------------------------------------|----------------------------|--------------|-----|
|                  |   | -                                            | MALE                       | 455 (61.16%) |     |
|                  |   |                                              | FEMALE                     | 289 (38.84%) |     |
| DROPPED MEMBERS  |   |                                              |                            | ,            |     |
| DECEASED         | 0 | CLICK HERE FOR CUMULATIVE                    | TOTAL FAMILY UNIT MEMBERS  |              | 126 |
| CLUB CANCELLED   | 0 | MEMBERSHIP DATA                              |                            |              | 0.5 |
| OTHER            | 3 |                                              | FAMILY MEMBERS PAYING HALF |              | 65  |
| TOTAL            | 3 |                                              |                            |              |     |